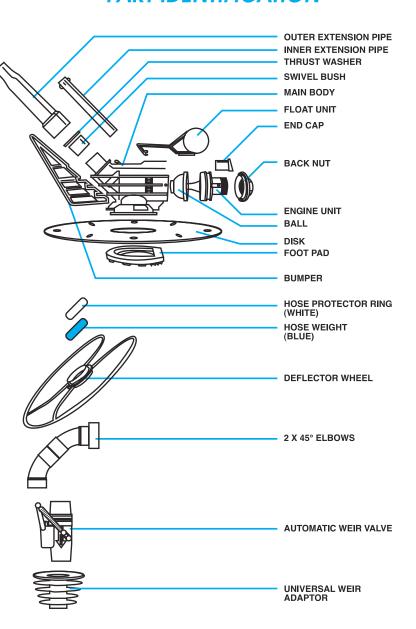

# PART IDENTIFICATION

#### **Disk**

Contours to the shape of the pool surface enabling debris to pass underneath and be extracted from the swimming pool.

### **Main Body and Outer Extension Pipe**

Translucent Blue color to enable viewing of debris being extracted from pool surface.

## **Engine Unit and Ball Valve**

The heart of the Predator™ used to propel the cleaner effortlessly around the pool

#### **Foot Pad**

Gently cleanses the pool surface to remove algae and debris leaving the pool spotlessly clean'

#### **Deflector Wheel**

If necessary enables the Predator  $^{\text{TM}}$  to man oeuvre away from steps and other obstacles in the pool

#### **Automatic Weir Valve**

Enables adjustment of Predator™ Speed and provides surface skimming of leaves and other debris

# **Universal Weir Adaptor**

Enables quick and easy installation of Predator™ to pools skimmer plate